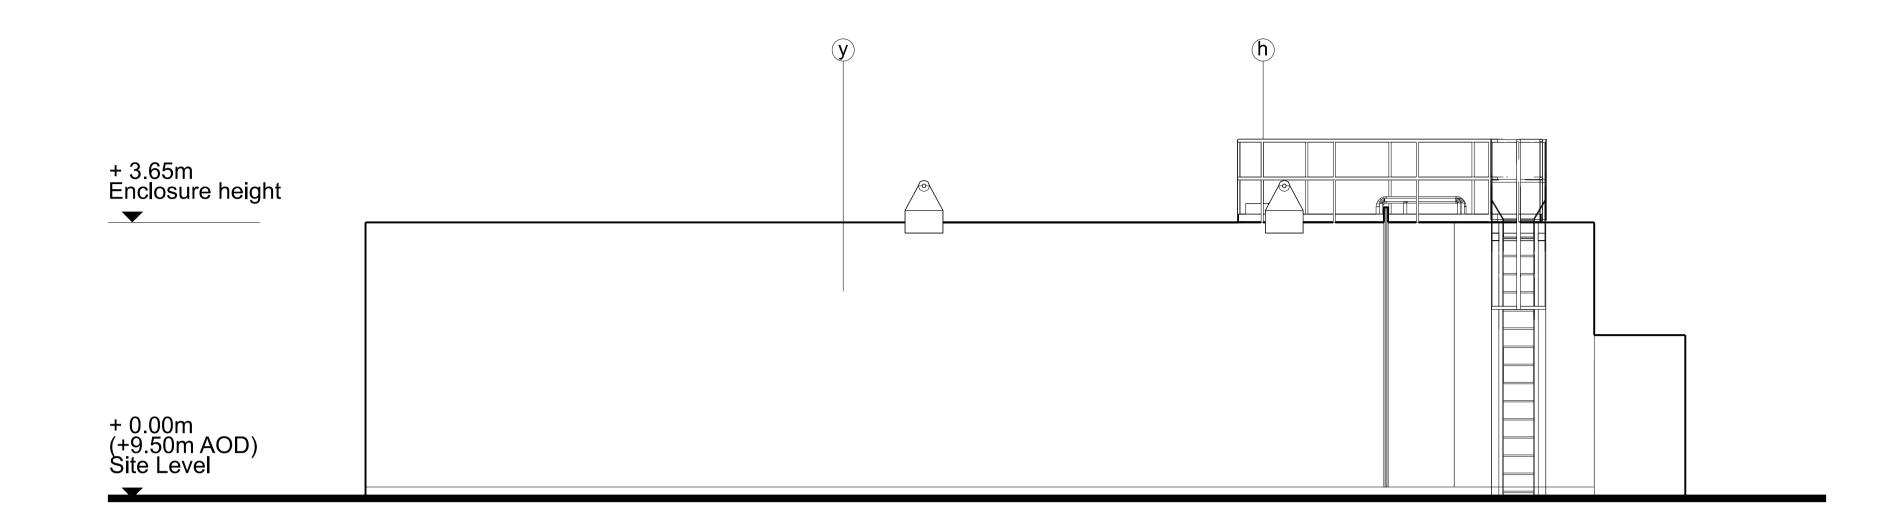

 Stack Casing & Ducts
 Colour: Hamlet (RAL 9002) h Galvanised steel railings and ladders (i) Concrete bunds, plinths and upstands Aluminium Window System
 Finish: Polyester powder coated
 Colour:Anthracite (RAL 7016)
 Glazing to be clear

Grangetown Energy Recovery Facility PROJECT Fuel Oil Tank Elevations 21/06/28 Preliminary Issue B 23/03/31 Issued for Discharge of Reserved Matters FOR PLANNING 1:100@A3/1:50@A1 23/03/31 A 21/11/23 Updated DATE 1425 PL324 B 22/02/28 Updated REVISION