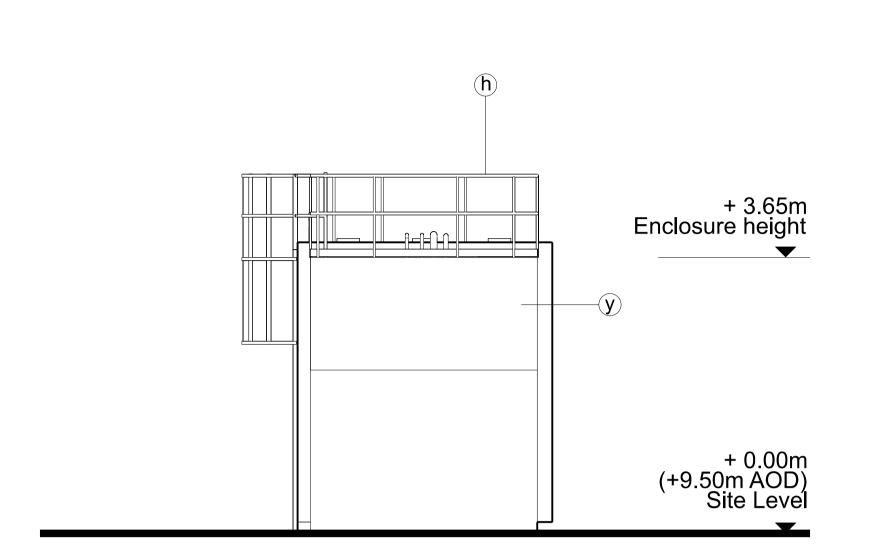

 Stack Casing & Ducts
 Colour: Hamlet (RAL 9002) h Galvanised steel railings and ladders (i) Concrete bunds, plinths and upstands Aluminium Window System
 Finish: Polyester powder coated
 Colour:Anthracite (RAL 7016)
 Glazing to be clear

Grangetown Energy Recovery Facility PROJECT Fuel Oil Tank Elevations 21/06/28 Preliminary Issue B 23/03/31 Issued for Discharge of Reserved Matters FOR PLANNING 1:100@A3/1:50@A1 23/03/31 A 21/11/23 Updated DATE 1425 PL324 B 22/02/28 Updated REVISION