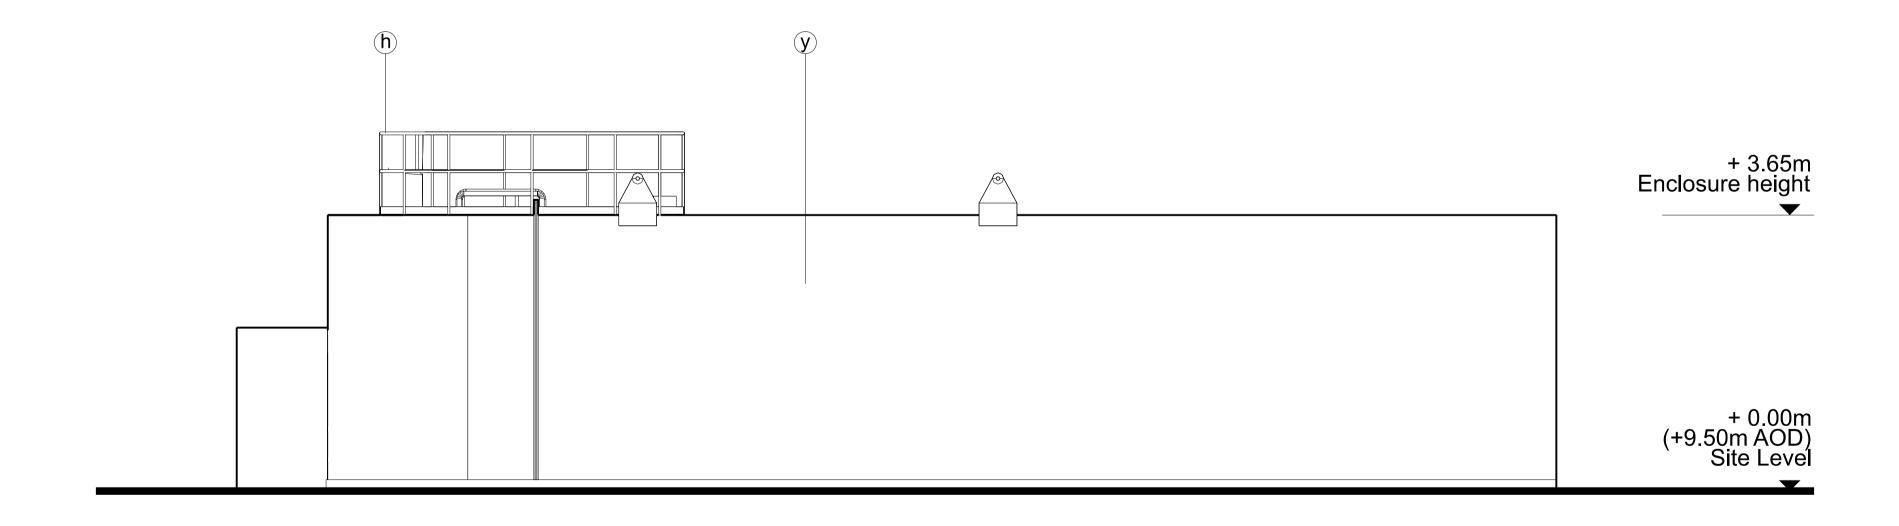

North Elevation

South Elevation

West Elevation

. THIS DRAWING IS COPYRIGHT GSDA LTD.

2. THE CONTRACTOR MUST NOT SCALE FROM THE DRAWING ALL DIMENSIONS TO BE TAKEN FROM DIMENSION STRINGS.

. WHERE ANY DISCREPANCIES ARE FOUND BETWEEN DIMENSIONS THESE MUST BE BROUGHT TO THE ATTENTION OF THE ARCHITECTS FOR RESOLUTION.

 Stack Casing & Ducts
 Colour: Hamlet (RAL 9002) h Galvanised steel railings and ladders (i) Concrete bunds, plinths and upstands Aluminium Window System
 Finish: Polyester powder coated
 Colour:Anthracite (RAL 7016)
 Glazing to be clear

Grangetown Energy Recovery Facility PROJECT Fuel Oil Tank Elevations 21/06/28 Preliminary Issue B 23/03/31 Issued for Discharge of Reserved Matters FOR PLANNING 1:100@A3/1:50@A1 23/03/31 A 21/11/23 Updated DATE 1425 PL324 B 22/02/28 Updated REVISION